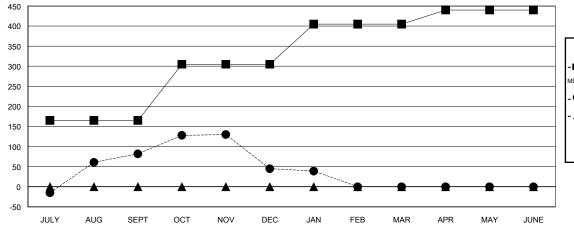

#### GOALS AND ACTUAL MEMBERS CUMULATIVE

| - CURRE | ENT YEAR GOALS FOR NEW |
|---------|------------------------|
| MEMBERS |                        |

- CURRENT YEAR ACTUAL MEMBERS

- ▲ - LAST YEAR ACTUAL MEMBERS

|                       |                    | Members               |                              |                             |  |  |
|-----------------------|--------------------|-----------------------|------------------------------|-----------------------------|--|--|
| RESULTS FOR 2013-2014 |                    |                       |                              |                             |  |  |
| QUARTER               | NEW MEMBER<br>GOAL | ACTUAL NEW<br>MEMBERS | ACTUAL<br>DROPPED<br>MEMBERS | ACTUAL NET<br>GAIN/<br>LOSS |  |  |
| JULY/AUG/SEPT         | 165                | 170                   | 88                           | 82                          |  |  |
| OCT/NOV/DEC           | 140                | 70                    | 107                          | -37                         |  |  |
| JAN/FEB/MAR           | 100                | 14                    | 20                           | -6                          |  |  |
| APR/MAY/JUNE          | 35                 | 0                     | 0                            | 0                           |  |  |