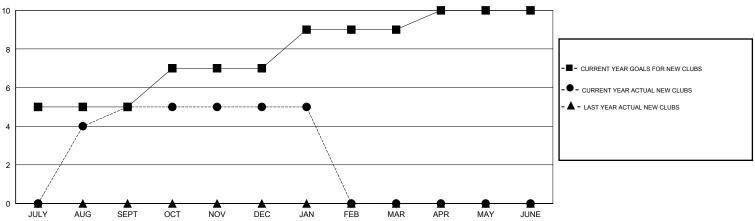

#### GOALS AND ACTUAL NEW CLUBS CUMULATIVE

## GMT: Mahesh Pasqual LOCATION INDIA GMT CA 6

|                                                    |                       | Clubs               |                            |                             |  |  |  |
|----------------------------------------------------|-----------------------|---------------------|----------------------------|-----------------------------|--|--|--|
|                                                    | RESULTS FOR 2013-2014 |                     |                            |                             |  |  |  |
| QUARTER                                            | NEW CLUB<br>GOAL      | ACTUAL NEW<br>CLUBS | ACTUAL<br>DROPPED<br>CLUBS | ACTUAL NET<br>GAIN/<br>LOSS |  |  |  |
| JULY/AUG/SEPT OCT/NOV/DEC JAN/FEB/MAR APR/MAY/JUNE | 5<br>2<br>2<br>1      | 5<br>0<br>0         | 1<br>4<br>0<br>0           | 4<br>-4<br>0<br>0           |  |  |  |